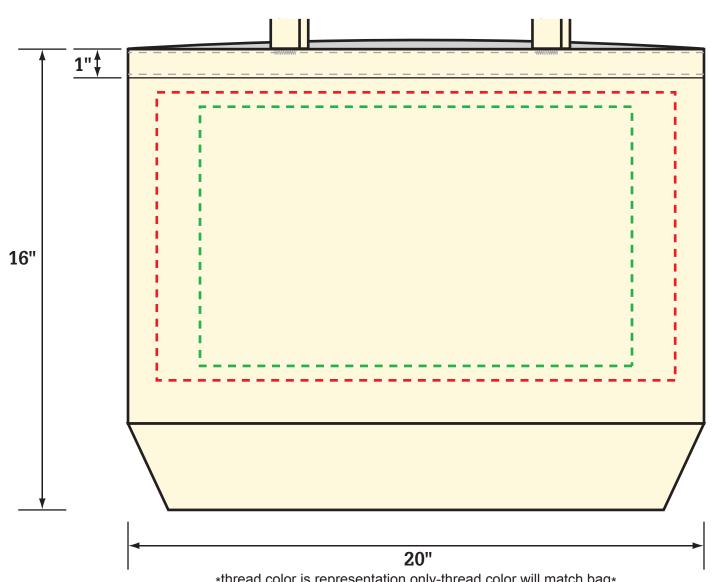

## **1-800-TOTE BAG**

Bag Style: Two Tone Tote, Large

Suggested Size: 15"W x 9"H

Max Size: 18"W x 10"H\*\*

\*\*Shape of the artwork may affect max potential size shift up to 0.5" in any direction:

Bleed: Additional 0.5" of art beyond the bag size on all sides (This bag can ONLY bleed vertically)

Customer Signature

\*thread color is representation only-thread color will match bag\*
\*any print larger than 16"W x 15"H will be a Jumbo Print\*