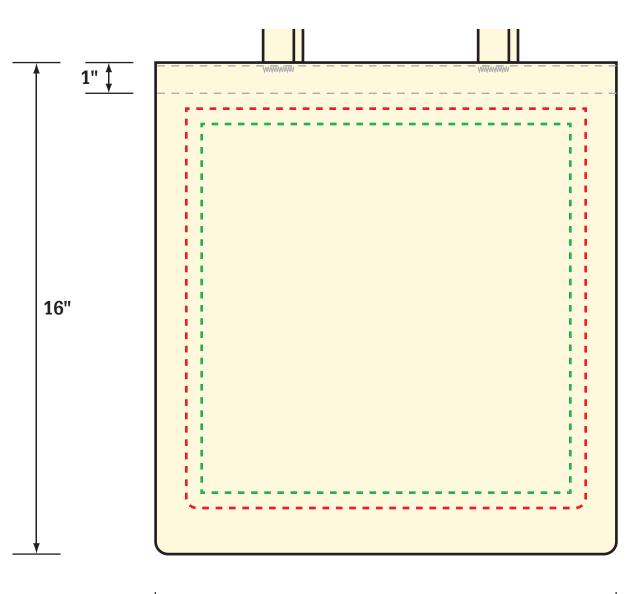

## **1-800-TOTE BAG**

Bag Style: Flat Tote, XL

Suggested Size: 12"W x 12"H

Max Size: 13"W x 13"H\*\*

\*\*Shape of the artwork may affect max potential size shift up to 0.5" in any direction:

Bleed: Additional 0.5" of art beyond the bag size

on all sides

Customer Signature

15"

\*thread color is representation only-thread color will match bag\*

\*any print larger than 16"W x 15"H will be a Jumbo Print\*