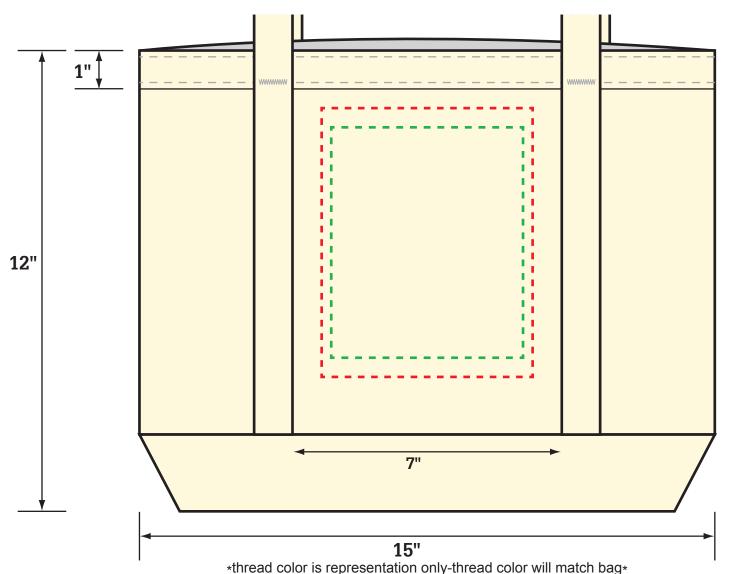

## **1-800-TOTE BAG**

Bag Style: Boat Bag, Small Suggested Size: 5"W x 6"H Max Size: 5.5"W x 7"H\*\*

\*\*Shape of the artwork may affect max potential size shift up to 0.5" in any direction:

Bleed: Additional 0.5" of art beyond the bag size

on all sides

Customer Signature

\*thread color is representation only-thread color will match bag\*